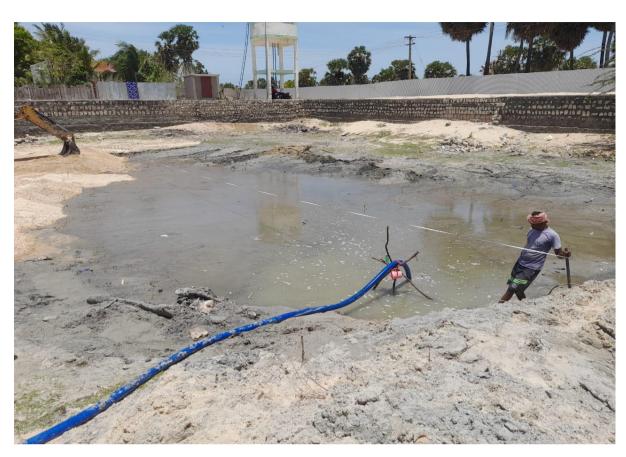

Mrs.Akhila Patrik, Panchyat President, Pamban sent MGNREGA workers for clean the area on 12<sup>th</sup> August

Cleaning the surrounding areas and burning the thorny bushes

 ${\it Making\ arrangements\ for\ siphoning\ out\ the\ water-local\ children\ are\ enjoying\ the\ activity}$ 

Pumping out the water before marking the boundaries of inner pond

JCB at work for placing the stones of inner pond

Senior officials National Medicinal Plant Board, Thrissur visited the site on 18<sup>th</sup> August Planning for plantation of medicinal herbs around the Simha Water body