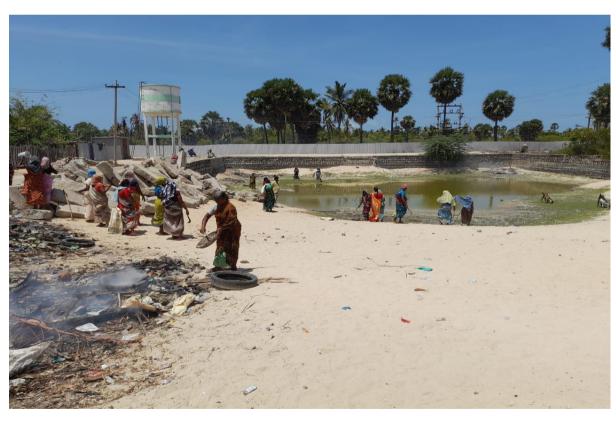

Mrs.Akhila Patrik, Panchyat President, Pamban sent MGNREGA workers for clean the area on 12<sup>th</sup> August

Cleaning the surrounding areas and burning the thorny bushes

 ${\it Making\ arrangements\ for\ siphoning\ out\ the\ water-local\ children\ are\ enjoying\ the\ activity}$ 