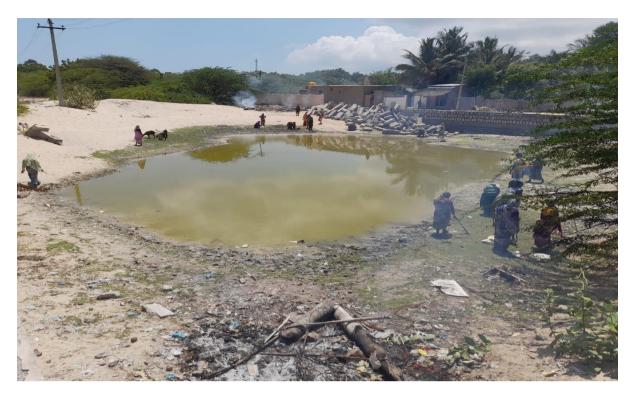

Mrs.Akhila Patrik, Panchyat President, Pamban sent MGNREGA workers for clean the area on 12<sup>th</sup> August

Cleaning the surrounding areas and burning the thorny bushes

 ${\it Making\ arrangements\ for\ siphoning\ out\ the\ water-local\ children\ are\ enjoying\ the\ activity}$ 