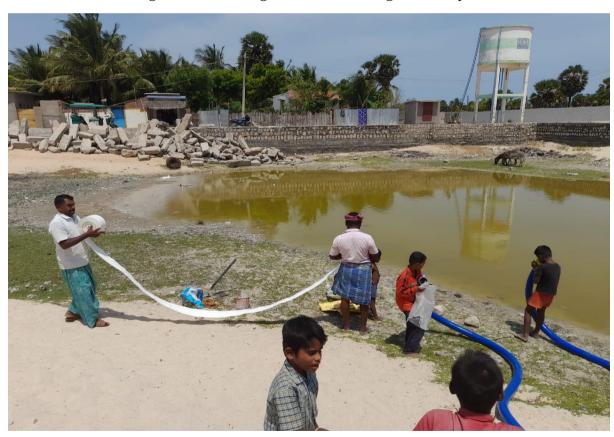

Mrs.Akhila Patrik, Panchyat President, Pamban sent MGNREGA workers for clean the area on 12<sup>th</sup> August

Cleaning the surrounding areas and burning the thorny bushes

 ${\it Making\ arrangements\ for\ siphoning\ out\ the\ water-local\ children\ are\ enjoying\ the\ activity}$ 