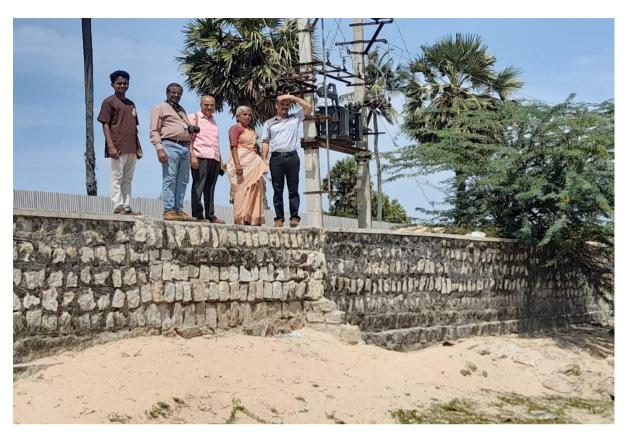

Pumping out the water before marking the boundaries of inner pond

JCB at work for placing the stones of inner pond

Senior officials National Medicinal Plant Board, Thrissur visited the site on 18<sup>th</sup> August Planning for plantation of medicinal herbs around the Simha Water body