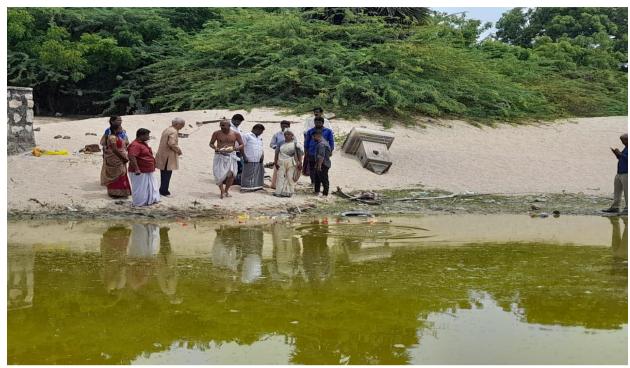

Traditional Bhoomi pooja on 10<sup>th</sup> August 2023 Shri.Patrik and ward counceller Shri.Dinesh Kumar performed the pooja

Members offering the flowers to the water body after the ceremony Leveraging the project by involving MGNREGA workers